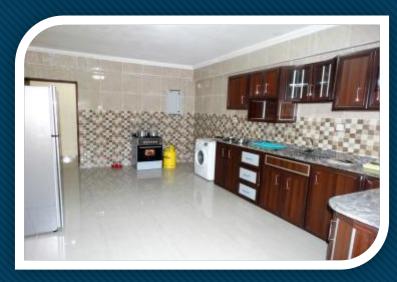

apital of Sierra Leone.

### Accommodation

#### **About our amenities**

Our apartments offer spacious rooms with stunning views and Scenic Mountain views, all offering modern and comfortable, all the rooms are fully equipped with all your needs. Each apartment is approximately 260M2 equipped with;

- Spacious dining and Sitting rooms.
- > Visitor toilet.
- ➤ Three (3) fully furnished bedrooms with built in toilet facility.
- Spacious fully furnished kitchen
- > Spacious balcony including a table + 6 chairs
- Air conditioning in all the rooms
- > Twenty four (24) hours water supply
- > Twenty four (24) hours electricity supply
- > Twenty four (24) hours security personnel
- Standby Generator including fuel
- ➤ Garbage collection



## Pictures Gallery

Inside View's of Apartment's















## Pictures Gallery

Inside View's of Apartment's













## Pictures Gallery

Outside View's of Apartment's

















"After a stressful day at the office, with our quiet and peaceful environment in our apartments, you can relax after work and refresh yourself for the following day."

# Thank You for giving your time to look our booklet.

- For inquiry please call us on +232 77 646 464
- Or E-mail us on info@karltravelsl.com